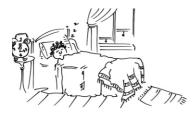

#### **SLEEP CONTROL**

Eldery person has not got up yet and it is already afternoon. She usually gets up at 8 a.m